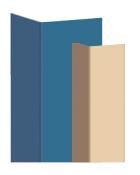

#### APPLICATIONS .....

These corners protectors blend in seamlessly with all interiors and protects corners from light impacts.

Profila 30 can also protect some door frames.

30

#### DESCRIPTION .....

- Model: Profila 50 or 30 adhesive corner protector
- Angle: 90°
- Wing width (internal measurement): - 50 mm Profila 50
- 30 mm Profila 30
- Thickness: 2 mm
- Length/1.30 m, 2.00 m or 4.00 m
- Material:/antibacterial and Bs2d0 fire-rated PVC, solid colour
- Surface finish: smooth
- Fixing: adhesive foam tapes to reinforce with SPM multipurpose adhesive sealant
- Colours: 39

Plasterboard

Solid colour and antibacterial smooth PVC 2 mm thick

> Adhesive foam tape