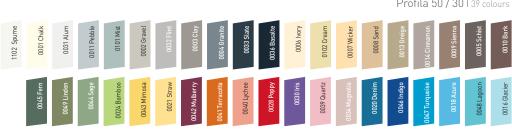

#### DESCRIPTION .....

- Model: Profila 50 or 30 adhesive corner protector
- Angle: 90°
- Wing width (internal measurement): - 50 mm Profila 50
- 30 mm Profila 30
- Thickness: 2 mm
- Length/1.30 m, 2.00 m or 4.00 m
- Material:/antibacterial and Bs2d0 fire-rated PVC, solid colour
- Surface finish: smooth
- Fixing: adhesive foam tapes to reinforce with SPM multipurpose adhesive sealant
- Colours: 39

### SPECIFICATION .....

- Description: 90° adhesive corner protector (Profila 50 or 30 as manufactured by SPM) from smooth and antibacterial PVC, 2 mm thick, achieving Bs2d0 reaction to fire classification with solid colour. Wings are 50 or 30 mm wide (internal measurement). A protective film is specified to minimise cleaning before acceptance. It is provided with 2 strips of double-sided adhesive foam tape for fixina.
- Environment: no heavy metals and no substance potentially subjected to any REACH restriction are used in its manufacture, nor PBT/BPA. The calcium-zinc thermal stabilisation process is used. The emission level of volatile substance in inside air has been tested according to ISO 16000-6 and is very low (A+) according to the French regulation (23 March 2011 nr 2011-321 Decree and 19 April 2011 Order). 100% of the product are recyclable.
- Colour: selected by architects from manufacturer's standard range.
- Installation method: adhesive. SPM multipurpose adhesive sealant is recommended for stronger fixing.