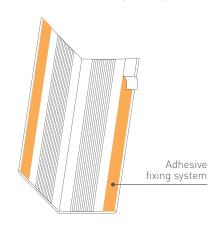

#### DESCRIPTION .....

- Model: Profila 50 or 30 adhesive corner protector
- Angle: 90°
- Wing width (internal measurement): - 50 mm Profila 50
- 30 mm Profila 30
- Thickness: 2 mm
- Length/1.30 m, 2.00 m or 4.00 m
- Material:/antibacterial and Bs2d0 fire-rated PVC, solid colour
- Surface finish: smooth
- Fixing: adhesive foam tapes to reinforce with SPM multipurpose adhesive sealant
- Colours: 39

Plasterboard

Solid colour and antibacterial smooth PVC 2 mm thick

> Adhesive foam tape

### SPECIFICATION .....

- Description: 90° adhesive corner protector (Profila 50 or 30 as manufactured by SPM) from smooth and antibacterial PVC, 2 mm thick, achieving Bs2d0 reaction to fire classification with solid colour. Wings are 50 or 30 mm wide (internal measurement). A protective film is specified to minimise cleaning before acceptance. It is provided with 2 strips of double-sided adhesive foam tape for fixina.
- Environment: no heavy metals and no substance potentially subjected to any REACH restriction are used in its manufacture, nor PBT/BPA. The calcium-zinc thermal stabilisation process is used. The emission level of volatile substance in inside air has been tested according to ISO 16000-6 and is very low (A+) according to the French regulation (23 March 2011 nr 2011-321 Decree and 19 April 2011 Order). 100% of the product are recyclable.
- Colour: selected by architects from manufacturer's standard range.
- Installation method: adhesive. SPM multipurpose adhesive sealant is recommended for stronger fixing.